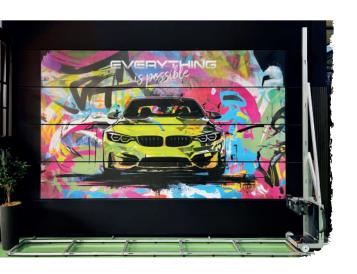

## Individual designs on any type of surface

Plaster, wood, glass, concrete, even textile surfaces such as on acoustic panels can be creatively designed and sustainably "branded".

Thanks to its unique technology, Print2Wall makes any motif shine on almost any surface - and is particularly durable.

#### Innovative branding

Set trends and accents in the office, gastronomy, hotel industry ...