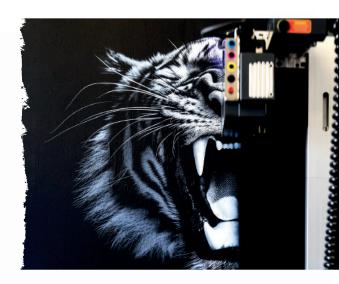

## Individual designs on any type of surface

Plaster, wood, glass, concrete, even textile surfaces such as on acoustic panels can be creatively designed and sustainably "branded".

Thanks to its unique technology, Print2Wall makes any motif shine on almost any surface - and is particularly durable.

#### Long-lasting effect

Abrasion, scratch and UV-resistant, your design will be effective for many years.