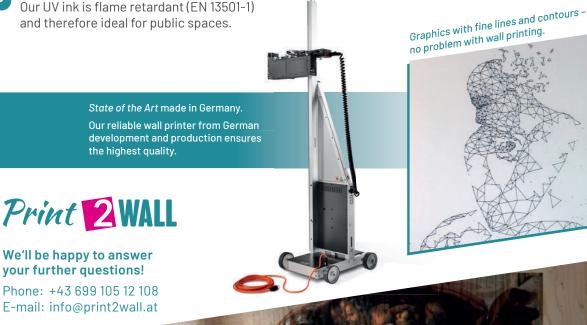

surface - and is particularly durable.



Up to 3.7 m high and almost endlessly wide - limitless possibilities thanks to high-precision CMYK printing (plus white for special brilliance or dark background colors).



The innovative form of wall design.



### Compelling features, enhanced value





#### Innovative branding

Set trends and accents in the office, gastronomy, hotel industry ...



#### Long-lasting effect

Abrasion, scratch and UV-resistant, your design will be effective for many years.



#### Flame-retardant ink

Our UV ink is flame retardant (EN 13501-1)



#### **Eco-friendly technology**

Solvent-free UV inks containing no volatile compounds.



#### Vandal-proof decoration

Unlike adhesive designs and mounted artwork, wall prints cannot be removed and are theft-proof.



The unique solution for custom projects. print2wall.at



Wall printing.
Exclusive and customizable.

print2wall.at