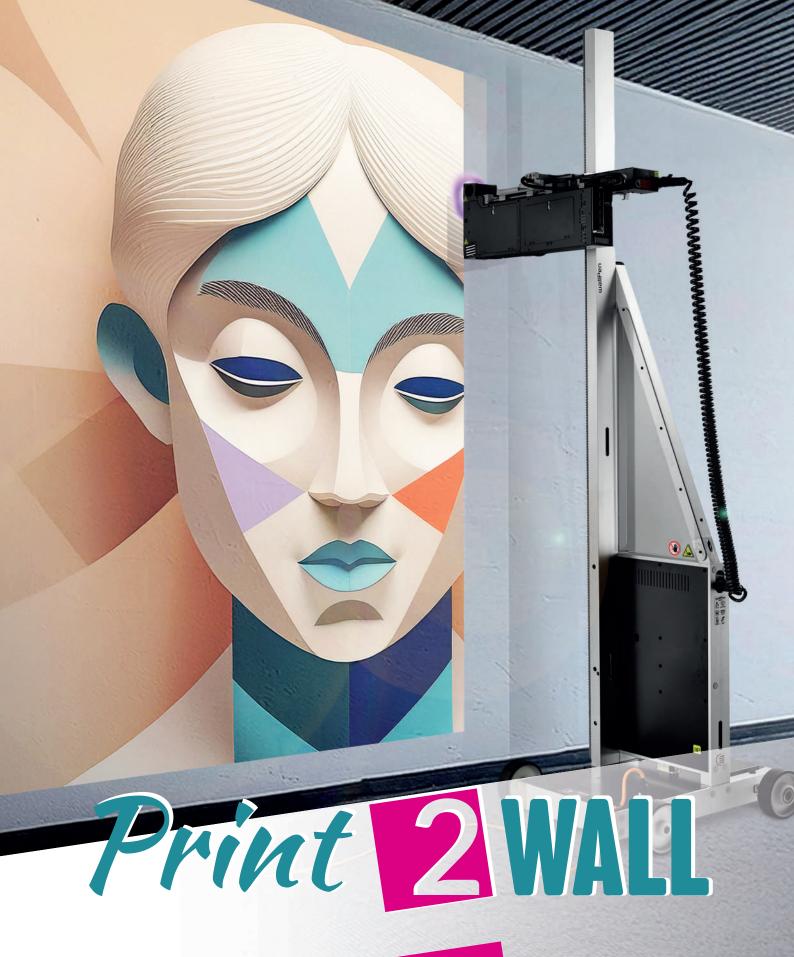

## Print 2 WALL

# Exclusivity for your wall

Innovative accents & sustainable branding for commercial spaces and public buildings.

## Individual designs on any type of surface

Plaster, wood, glass, concrete, even textile surfaces such as on acoustic panels can be creatively designed and sustainably "branded".

Thanks to its unique technology, Print2Wall makes any motif shine on almost any surface - and is particularly durable.

Up to 3.7 m high and almost endlessly wide - limitless possibilities thanks to high-precision CMYK printing (plus white for special brilliance or dark background colors).

The innovative form of wall design.